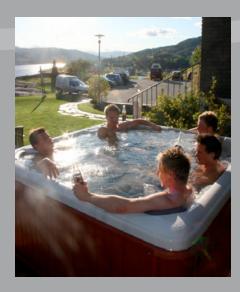

## SUNBELT SPAS WAVE SERIES

Sunbelt Spas combines the very latest in portable spa technology and our unique WAVE SEAT to provide the ultimate in aquatic back massage with the Sunbelt Spas Wave Series. With six different models to choose from, we have a Wave Series spa that will be perfect for you.

"My favorite thing on the Ultra Spa is the Wave Seat because the alternating pulsation over my entire back is like a mini vacation after a stressful day." — K. Skinner, Surfside Texas