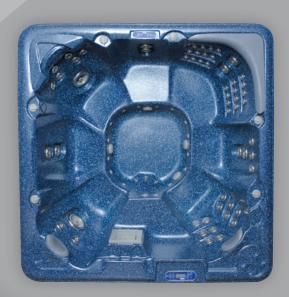

#### **Infinity 156 Andromeda** Aurora Ultra 156 Jets 60 Jets 60 Jets 60 Jets SmarTouch 2000 SmarTouch 2000 SmarTouch 2000 SmarTouch 2000 Controls with Topside Controls with Topside Controls with Topside Controls with Topside Control and Auxiliary Control and Auxiliary Control and Auxiliary Control and Auxiliary Control Control Control Control Four 5hp Jet Pumps Two 5hp Jet Pumps Two 5hp Jet Pumps Two 5hp Jet Pumps Two Waterfalls One 1.5hp Air Pump One 1.5hp Air Pump One 1.5hp Air Pump Ozonator Ozonator Ozonator Ozonator LED Lighting Aromatherapy Aromatherapy Aromatherapy

# SERIES

Feel the Wave of the Future

Infinity 156
Eleven Seats
96" x 144" x 42"
156 Jets

Andromeda
Nine Seats
96" x 96" x 38"
60 Jets

## Aurora Eight Seats 84" x 84" x 38" 60 Jets

Ultra
Eight Seats
96" x 96" x 38"
60 Jets