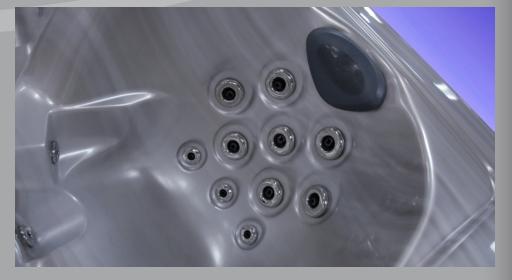

### **Options:**

Deluxe 32 Spot LED Lighting System
Deluxe AM/FM/CD/MP3 Transducer Audio System With Floating Remote
Portable 2 Step
360 Degree Cabinet Mount Handrail