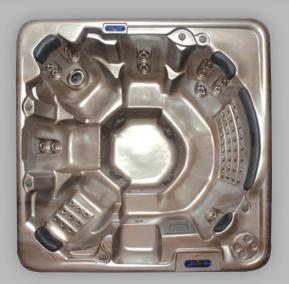

## Aurora Eight Seats 84" x 84" x 38" 60 Jets

Ultra
Eight Seats
96" x 96" x 38"
60 Jets

#### **Infinity 156 Andromeda** Aurora Ultra 156 Jets 60 Jets 60 Jets 60 Jets SmarTouch 2000 SmarTouch 2000 SmarTouch 2000 SmarTouch 2000 Controls with Topside Controls with Topside Controls with Topside Controls with Topside Control and Auxiliary Control and Auxiliary Control and Auxiliary Control and Auxiliary Control Control Control Control Four 5hp Jet Pumps Two 5hp Jet Pumps Two 5hp Jet Pumps Two 5hp Jet Pumps Two Waterfalls One 1.5hp Air Pump One 1.5hp Air Pump One 1.5hp Air Pump Ozonator Ozonator Ozonator Ozonator LED Lighting Aromatherapy Aromatherapy Aromatherapy