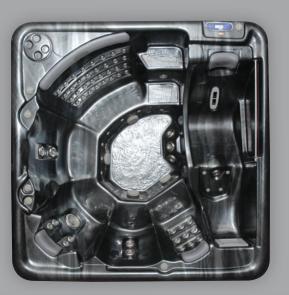

#### **Infinity 156 Andromeda** Aurora Ultra 156 Jets 60 Jets 60 Jets 60 Jets SmarTouch 2000 SmarTouch 2000 SmarTouch 2000 SmarTouch 2000 Controls with Topside Controls with Topside Controls with Topside Controls with Topside Control and Auxiliary Control and Auxiliary Control and Auxiliary Control and Auxiliary Control Control Control Control Four 5hp Jet Pumps Two 5hp Jet Pumps Two 5hp Jet Pumps Two 5hp Jet Pumps Two Waterfalls One 1.5hp Air Pump One 1.5hp Air Pump One 1.5hp Air Pump Ozonator Ozonator Ozonator Ozonator LED Lighting Aromatherapy Aromatherapy Aromatherapy

# SERIES

Feel the Wave of the Future

Infinity 156
Eleven Seats
96" x 144" x 42"
156 Jets

Andromeda
Nine Seats
96" x 96" x 38"
60 Jets

## Aurora Eight Seats 84" x 84" x 38" 60 Jets

Ultra
Eight Seats
96" x 96" x 38"
60 Jets