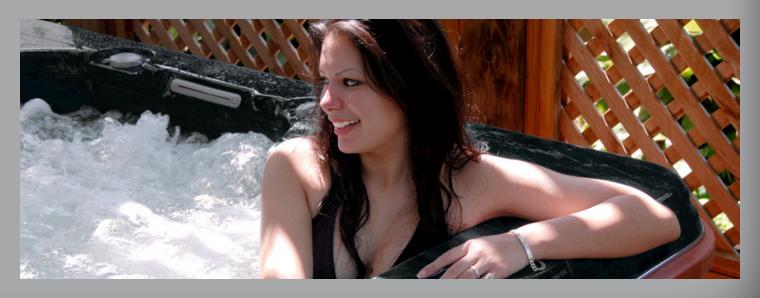

"My favorite thing on the Ultra Spa is the Wave Seat because the alternating pulsation over my entire back is like a mini vacation after a stressful day." — K. Skinner, Surfside Texas