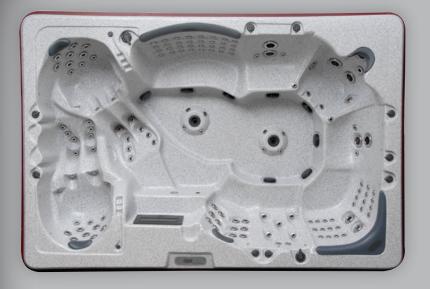

# SERIES

Feel the Wave of the Future

Infinity 156
Eleven Seats
96" x 144" x 42"
156 Jets

Andromeda
Nine Seats
96" x 96" x 38"
60 Jets

#### **Infinity 156 Andromeda** Aurora Ultra 156 Jets 60 Jets 60 Jets 60 Jets SmarTouch 2000 SmarTouch 2000 SmarTouch 2000 SmarTouch 2000 Controls with Topside Controls with Topside Controls with Topside Controls with Topside Control and Auxiliary Control and Auxiliary Control and Auxiliary Control and Auxiliary Control Control Control Control Four 5hp Jet Pumps Two 5hp Jet Pumps Two 5hp Jet Pumps Two 5hp Jet Pumps Two Waterfalls One 1.5hp Air Pump One 1.5hp Air Pump One 1.5hp Air Pump Ozonator Ozonator Ozonator Ozonator LED Lighting Aromatherapy Aromatherapy Aromatherapy