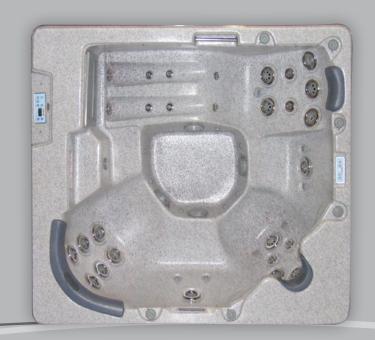

" x 86" x 34" | 75" x 86" x 34" | 96" x 96" x 38" | 96" x 96" x 38" |
| 3 Seats         | 5 Seats         | 5 Seats         | 7 Seats         |
| 1 Pump          | 2 Pumps         | 2 Pumps         | 2 Pumps         |

Contact Sunbelt Spas Today:

800.258.7727 email: info@sunbeltspas.com www.sunbeltspas.com



Sunbelt Spas Corporate Office & Manufacturing Facilities

8500 Hwy 6 South Houston Texas 77083 USA 2007 Sunbelt Spas All Rights Reserved. Sizes and specifications of delivered products may and can vary slightly from the sizes and specifications in this brochure. Sunbelt Spas is continuously upgrading its spa lines and product accessories through modifications or enhancement therefore, equipment specifications, products accessories and colors may change without

# STORM SERIES









#### **Tornado**

Hurricane

#### **Options**

Deluxe 32 Spot LED Lighting System
Premium 20 Spot LED Lighting System
MP3 Dock Transducer Audio System
Deluxe AM/FM/CD/MP3 Transducer Audio System With Floating Remote
Portable 2 Step
360 Degree Cabinet Mount Handrail

### **Typhoon**



#### Monsoon



## SUNBELT STORM SERIES

Looking for the ultimate in aqua-massage and backyard enjoyment? Look no further, the Storm Series by Sunbelt Spas are designed just for you! Every Storm Series Spa comes ready for your pleasure and enjoyment - with aroma therapy to sooth the senses... ozone injection to reduce maintenance time and money... the famous Captain's Chairs with custom neck collars... and the fantastic foot massaging jets... combine to surround you from neck to toe with a fabulous hydrothe