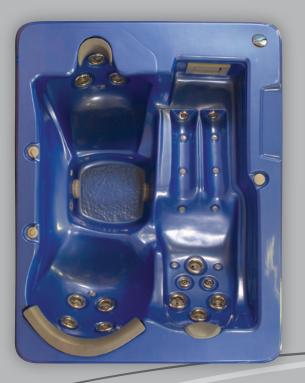

68" x 86" x 34" | 75" x 86" x 34" | 96" x 96" x 38" | 96" x 96" x 38" |
| 3 Seats         | 5 Seats         | 5 Seats         | 7 Seats         |
| 1 Pump          | 2 Pumps         | 2 Pumps         | 2 Pumps         |

Contact Sunbelt Spas Today:

800.258.7727 email: info@sunbeltspas.com www.sunbeltspas.com



Sunbelt Spas Corporate Office & Manufacturing Facilities

8500 Hwy 6 South Houston Texas 77083 USA 2007 Sunbelt Spas All Rights Reserved. Sizes and specifications of delivered products may and can vary slightly from the sizes and specifications in this brochure. Sunbelt Spas is continuously upgrading its spa lines and product accessories through modifications or enhancement therefore, equipment specifications, products accessories and colors may change without

# STORM SERIES









#### **Tornado**

Hurricane

#### **Options**

Deluxe 32 Spot LED Lighting System
Premium 20 Spot LED Lighting System
MP3 Dock Transducer Audio System
Deluxe AM/FM/CD/MP3 Transducer Audio System With Floating Remote
Portable 2 Step
360 Degree Cabinet Mount Handrail

### **Typhoon**



#### Monsoon



## SUNBELT STORM SERIES

Looking for the ultimate in aqua-massage and backyard enjoyment? Look no further, the Storm Series by Sunbelt Spas are designed just for you! Every Storm Series Spa comes ready for your pleasure and enjoyment - with aroma therapy to sooth the senses... ozone injection to reduce maintenance time and money... the famous Captain's Chairs with custom neck collars... and the fantastic foot massaging jets... combine to surround you from neck to toe with a fabulous hydrot