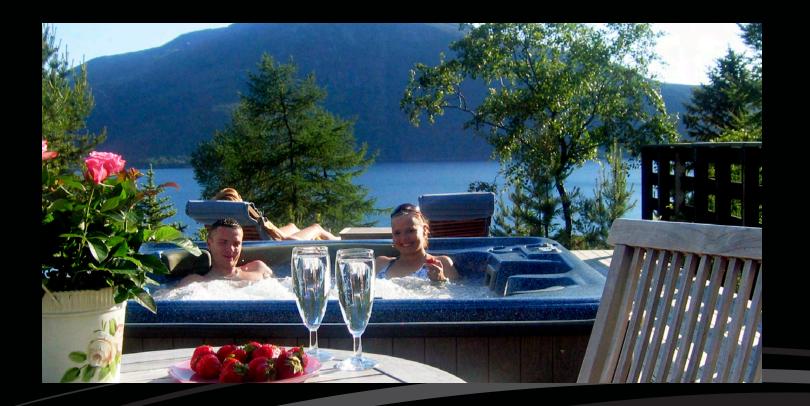

## SUNBELT STORM SERIES

Looking for the ultimate in aqua-massage and backyard enjoyment? Look no further, the Storm Series by Sunbelt Spas are designed just for you! Every Storm Series Spa comes ready for your pleasure and enjoyment - with aroma therapy to sooth the senses... ozone injection to reduce maintenance time and money... the famous Captain's Chairs with custom neck collars... and the fantastic foot massaging jets... combine to surround you from neck to toe with a fabulous hydrotherapy experience that you will enjoy day after day.