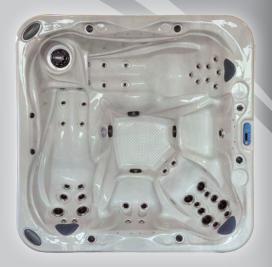

## SUNBELT SPAS SB SERIES

These Euro-designed hot tubs feature the latest in spa technologay and design. The SB Series features ergonomic seating with European flair and style. Designs inspired by Roman baths and hydrotherapeudic techniques creates simple elegance while performing relaxing massage.

**SB721**Five Seats
83" x 83" x 36"
42 Jets

**SB821**Six Seats
93" x 93" x 36"
47 Jets

**SB820**Seven Seats
86" x 86" x 36"
45 Jets

**\$B822**Five Seats
93" x 93" x 36"
47 Jets