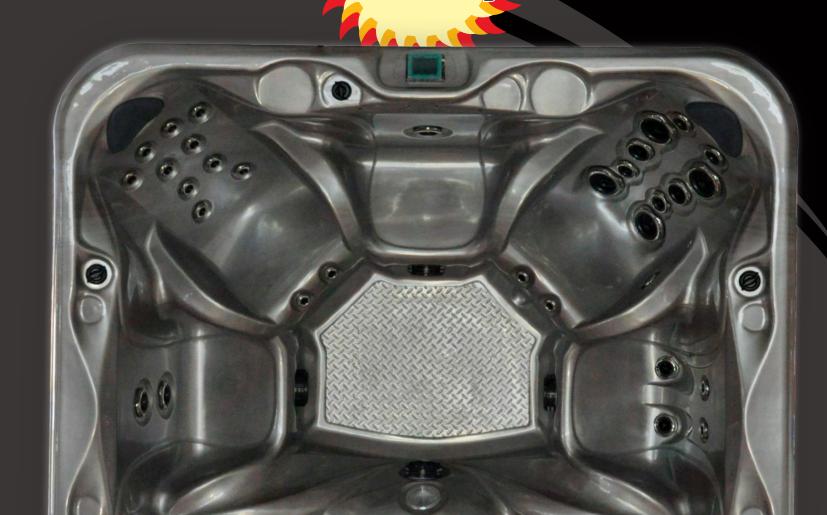

## **Features**

Sunblaster Stainless Steel Screw-In Bearlingless Jets 2 LED Lanimar Waterfalls MP3 Docking Station with Pop-Up Outdoor Speakers Sunbelts Spas Exclusive Great White Steel Frame

**SB610**Five Seats
76" x 83" x 36"
28 Jets

**SB721**Five Seats
83" x 83" x 36"
42 Jets

**SB821**Six Seats
93" x 93" x 36"
47 Jets

**SB820**Seven Seats
86" x 86" x 36"
45 Jets

**\$B822**Five Seats
93" x 93" x 36"
47 Jets