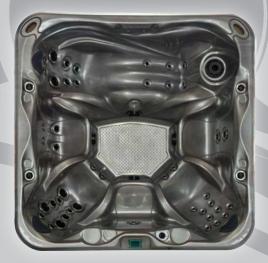

## SUNBELT SPAS SB SERIES

These Euro-designed hot tubs feature the latest in spa technologay and design. The SB Series features ergonomic seating with European flair and style. Designs inspired by Roman baths and hydrotherapeudic techniques creates simple elegance while performing relaxing massage.

## **Features**

Sunblaster Stainless Steel Screw-In Bearlingless Jets 2 LED Lanimar Waterfalls MP3 Docking Station with Pop-Up Outdoor Speakers Sunbelts Spas Exclusive Great White Steel Frame

**SB610**Five Seats
76" x 83" x 36"
28 Jets