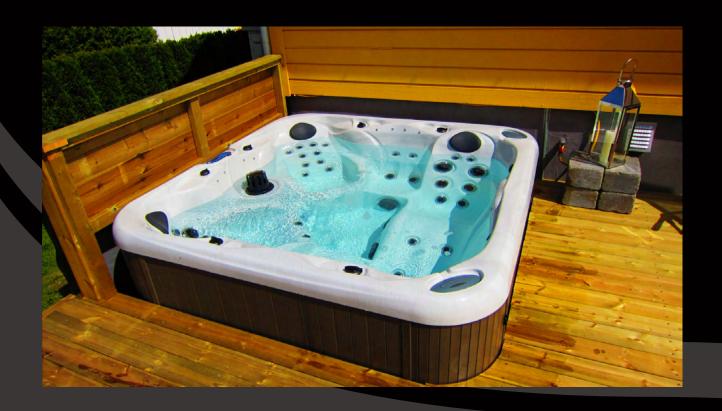

## SUNBELT SPAS SB SERIES

These Euro-designed hot tubs feature the latest in spa technologay and design. The SB Series features ergonomic seating with European flair and style. Designs inspired by Roman baths and hydrotherapeudic techniques creates simple elegance while performing relaxing massage.

## **Features**

Sunblaster Stainless Steel Screw-In Bearlingless Jets 2 LED Lanimar Waterfalls MP3 Docking Station with Pop-Up Outdoor Speakers Sunbelts Spas Exclusive Great White Steel Frame

**SB610**Five Seats
76" x 83" x 36"
28 Jets