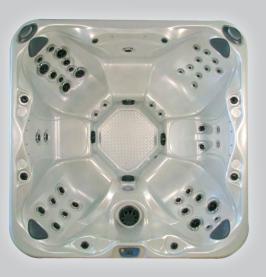

## SUNBELT SPAS SB SERIES

These Euro-designed hot tubs feature the latest in spa technologay and design. The SB Series features ergonomic seating with European flair and style. Designs inspired by Roman baths and hydrotherapeudic techniques creates simple elegance while performing relaxing massage.

**SB721**Five Seats
83" x 83" x 36"
42 Jets

**SB821**Six Seats
93" x 93" x 36"
47 Jets

**SB820**Seven Seats
86" x 86" x 36"
45 Jets

**\$B822**Five Seats
93" x 93" x 36"
47 Jets