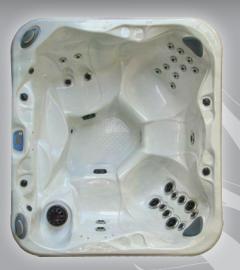

## **Features**

Sunblaster Stainless Steel Screw-In Bearlingless Jets 2 LED Lanimar Waterfalls MP3 Docking Station with Pop-Up Outdoor Speakers Sunbelts Spas Exclusive Great White Steel Frame

**SB610**Five Seats
76" x 83" x 36"
28 Jets

**SB721**Five Seats
83" x 83" x 36"
42 Jets

**SB821**Six Seats
93" x 93" x 36"
47 Jets

**SB820**Seven Seats
86" x 86" x 36"
45 Jets

**\$B822**Five Seats
93" x 93" x 36"
47 Jets