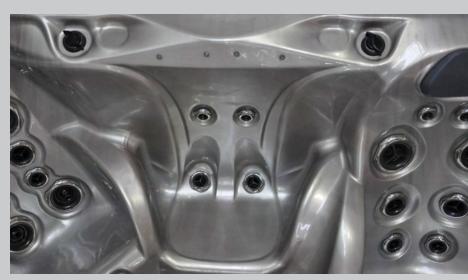

## SUNBELT SPAS SB SERIES

These Euro-designed hot tubs feature the latest in spa technologay and design. The SB Series features ergonomic seating with European flair and style. Designs inspired by Roman baths and hydrotherapeudic techniques creates simple elegance while performing relaxing massage.

## **Features**

Sunblaster Stainless Steel Screw-In Bearlingless Jets 2 LED Lanimar Waterfalls MP3 Docking Station with Pop-Up Outdoor Speakers Sunbelts Spas Exclusive Great White Steel Frame

**SB610**Five Seats
76" x 83" x 36"
28 Jets