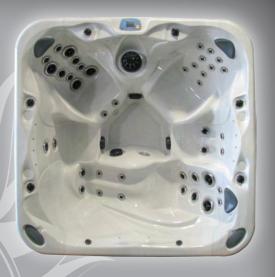

## **Features**

Sunblaster Stainless Steel Screw-In Bearlingless Jets 2 LED Lanimar Waterfalls MP3 Docking Station with Pop-Up Outdoor Speakers Sunbelts Spas Exclusive Great White Steel Frame

**SB610**Five Seats
76" x 83" x 36"
28 Jets

**SB721**Five Seats
83" x 83" x 36"
42 Jets

**SB821**Six Seats
93" x 93" x 36"
47 Jets

**SB820**Seven Seats
86" x 86" x 36"
45 Jets

**\$B822**Five Seats
93" x 93" x 36"
47 Jets